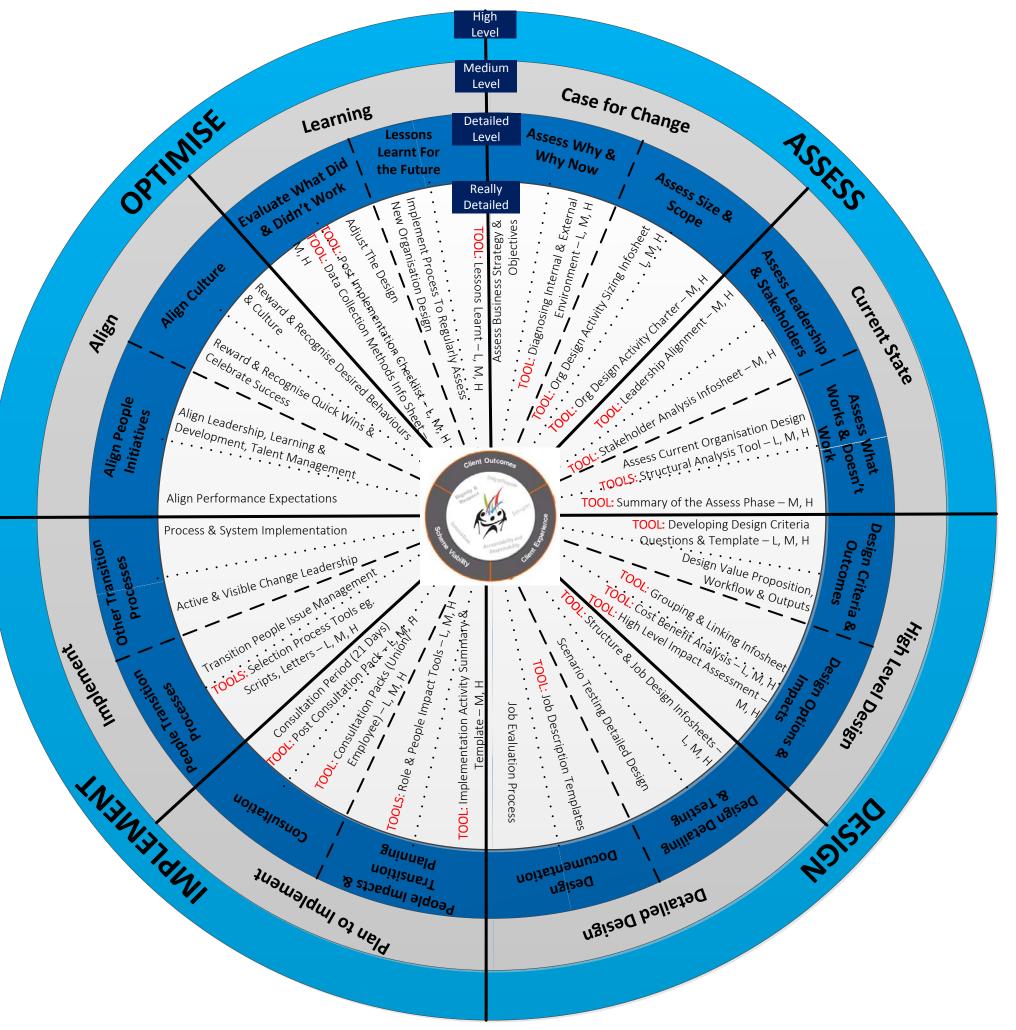

# **TAC Organisation Design Approach and Toolkit**

**Organisation Design Definition:** How TAC organises its work and people to deliver the business strategy.