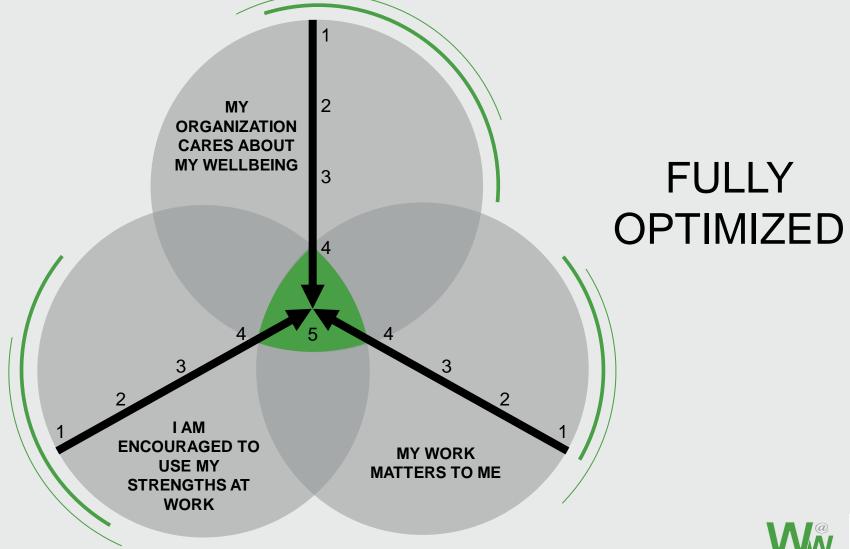

# W@W - FULLY OPTIMIZED

# RETURN ON INVESTMENT (ROI)

Thriving - My organization cares about my wellbeing? Resilience - I am encouraged to use my strengths at work? Engagement – My work matters to me?